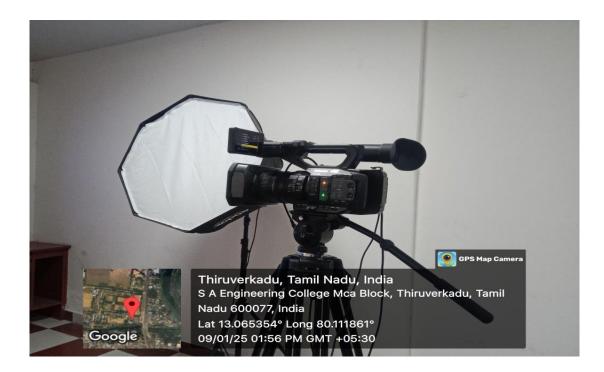

### LECTURE CAPTURING STUDIO

#### Media Capture List

| SI.No | Tools/Equipments                                                                |
|-------|---------------------------------------------------------------------------------|
| 1     | Openshot Video editor                                                           |
| 2     | Shotcut                                                                         |
| 3     | Adobe                                                                           |
| 4     | Kdenlive                                                                        |
| 5     | Panasonic AQX2 Video Camers                                                     |
| 6     | Eimage 7060 Tripod/Aparmat                                                      |
| 7     | 64GB SD Card                                                                    |
| 8     | Holy Land Lakk MI Mic                                                           |
| 9     | Godox SL100 BI Color                                                            |
| 10    | Light Stand set                                                                 |
| 11    | Godox 80cm soft Box                                                             |
| 12    | Godox Sl60 White light                                                          |
| 13    | Bahubali Stand Set                                                              |
| 14    | GodoxOcta 120Cm soft box                                                        |
| 15    | UV Filter for Camera                                                            |
| 16    | Interactive Touch Pannel 65"<br>Built in Android 11.0 with 4GB RAM and 32GB ROM |
| 17    | Lenovo-Thinkcentre Model no Neo 50t gen3                                        |