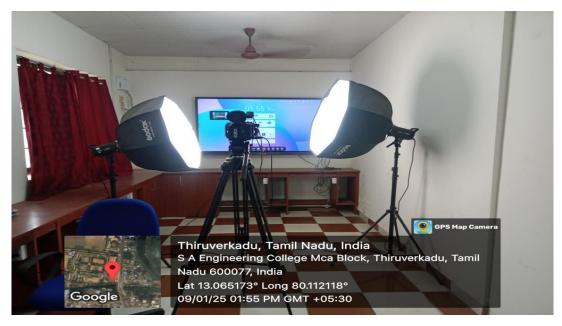

### LECTURE CAPTURING STUDIO

### Facilities Available for e-Content Development

- 1.Media Recording Studio
- 2.Audio editing Booth
- **3.Lecture Capture System**
- 4.Offline Editing software and Systems
- 5. Online Publishing Platform-SAEC Official You Tube

#### Media Capture List

| SI.No | Tools/Equipments                                                                |
|-------|---------------------------------------------------------------------------------|
| 1     | Openshot Video editor                                                           |
| 2     | Shotcut                                                                         |
| 3     | Adobe                                                                           |
| 4     | Kdenlive                                                                        |
| 5     | Panasonic AQX2 Video Camers                                                     |
| 6     | Eimage 7060 Tripod/Aparmat                                                      |
| 7     | 64GB SD Card                                                                    |
| 8     | Holy Land Lakk MI Mic                                                           |
| 9     | Godox SL100 BI Color                                                            |
| 10    | Light Stand set                                                                 |
| 11    | Godox 80cm soft Box                                                             |
| 12    | Godox Sl60 White light                                                          |
| 13    | Bahubali Stand Set                                                              |
| 14    | GodoxOcta 120Cm soft box                                                        |
| 15    | UV Filter for Camera                                                            |
| 16    | Interactive Touch Pannel 65"<br>Built in Android 11.0 with 4GB RAM and 32GB ROM |
| 17    | Lenovo-Thinkcentre Model no Neo 50t gen3                                        |