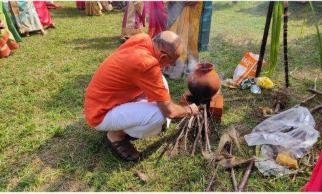

## **PONGAL CELEBRATIONS**

**12 JANUARY 2024** 

(AUTONOMOUS

Sponsored by Dharma Naidu Educational and Charitable Trust Accredited by NBA, NAAC with 'A' Grade & ISO 9001 : 2015 Certified Institution Approved by A.I.C.T.E. and Affiliated to Anna University