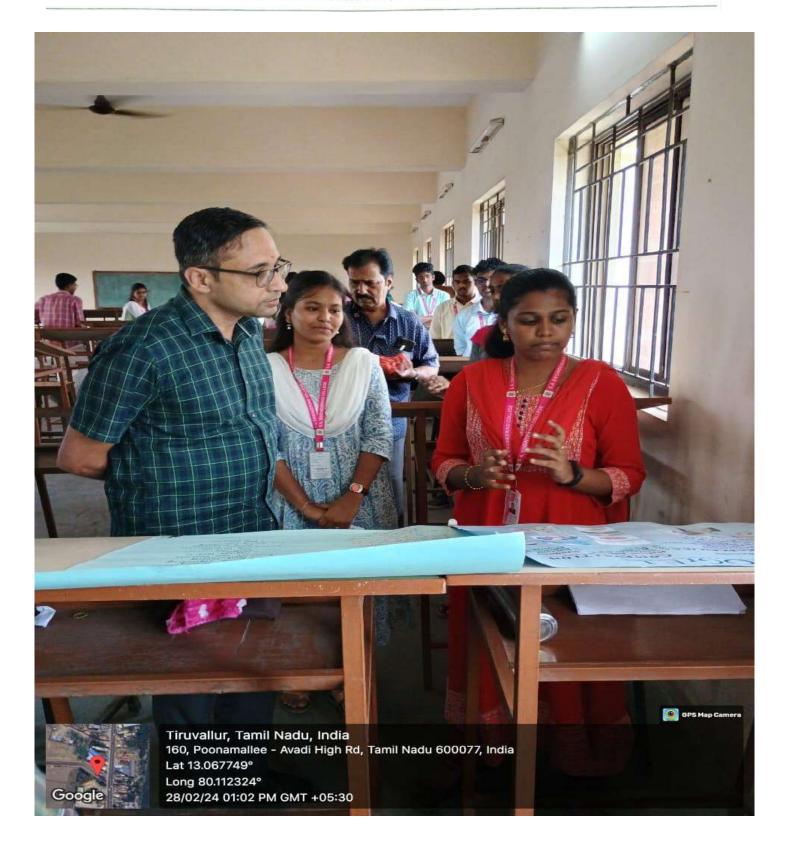

### S.A. Engineering College, Chennai-77

(An Autonomous Institution, Affiliated to Anna University)
Accredited by NAAC 'A' Grade & ISO 9001:2015 Certified Institution

ORGANIZED GUEST LECTURE ON

#### PREAMBLE TO PHOTOVOLTAIC CELL

FOR I YEAR STUDENTS ON DATE-17.04.2024

#### RESOURCE PERSON

Dr. N.R.SHEELA &ASSOCIATE PROFESSOR /HEAD SRI VENKATESWARA COLLEGE OF ENGINEERING

saec@saec.ac.ii

044 2680 1999

(AUTONOMOUS

(AUTONOMOUS

Sponsored by Dharma Naidu Educational and Charitable Trust Accredited by NBA, NAAC with 'A' Grade & ISO 9001 : 2015 Certified Institution Approved by A.I.C.T.E. and Affiliated to Anna University