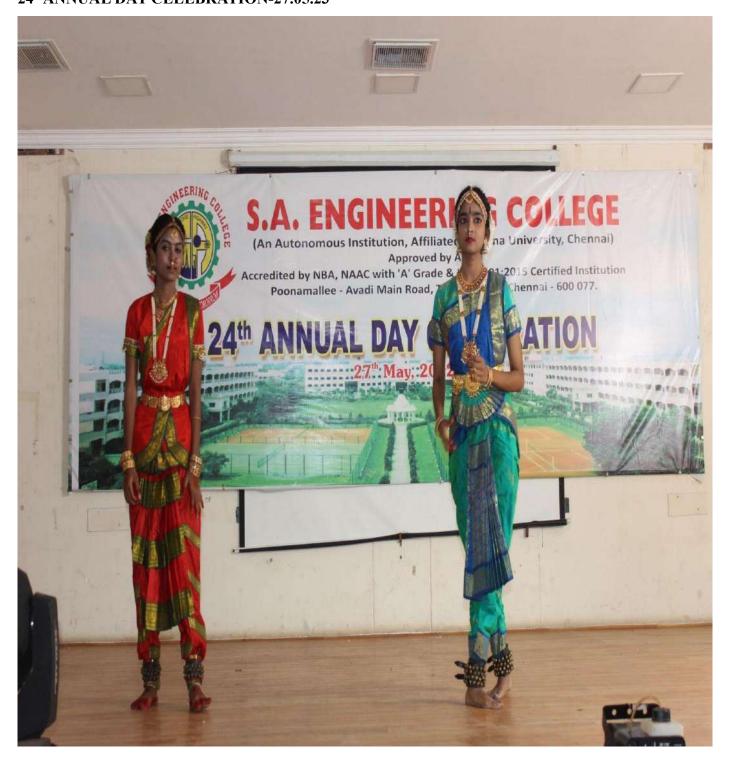

#### 24th ANNUAL DAY CELEBRATION-27.05.23

(AUTONOMOUS

Sponsored by Dharma Naidu Educational and Charitable Trust Accredited by NBA, NAAC with 'A' Grade & ISO 9001 : 2015 Certified Institution Approved by A.I.C.T.E. and Affiliated to Anna University