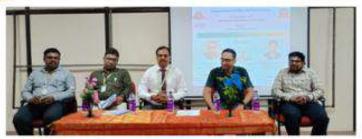

### S.A. Engineering College, Chennai-77

(An Autonomous Institution, Affiliated to Anna University)
Accredited by NAAC 'A' Grade & ISO 9001:2015 Certified Institution

ORGANIZED GUEST LECTURE ON

#### PREAMBLE TO PHOTOVOLTAIC CELL

FOR I YEAR STUDENTS ON DATE-17.04.2024

#### RESOURCE PERSON

Dr. N.R.SHEELA &ASSOCIATE PROFESSOR /HEAD SRI VENKATESWARA COLLEGE OF ENGINEERING

saec@saec.ac.ii

044 2680 1999

(AUTONOMOUS

(AUTONOMOUS

Sponsored by Dharma Naidu Educational and Charitable Trust Accredited by NBA, NAAC with 'A' Grade & ISO 9001 : 2015 Certified Institution Approved by A.I.C.T.E. and Affiliated to Anna University