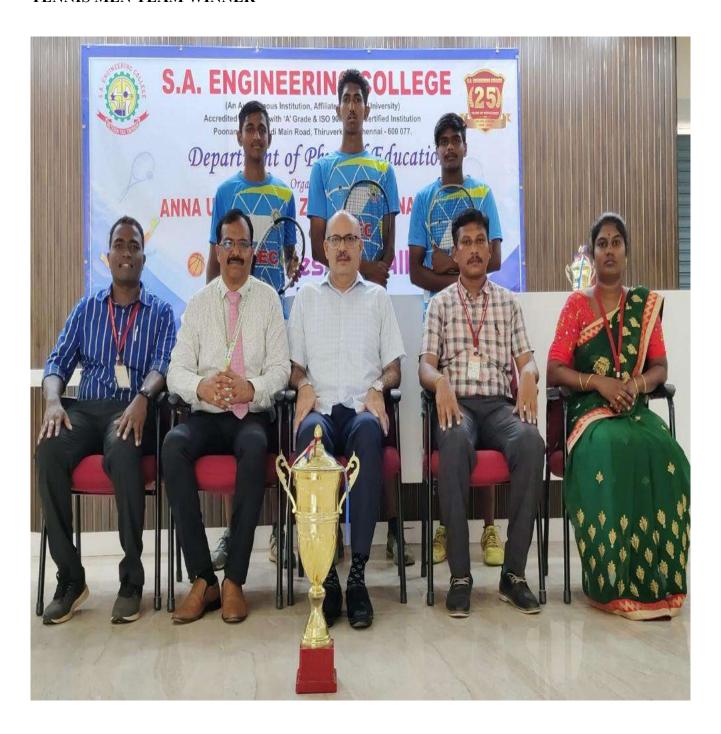

#### TENNIS MEN TEAM WINNER

(AUTONOMOUS

Sponsored by Dharma Naidu Educational and Charitable Trust Accredited by NBA, NAAC with 'A' Grade & ISO 9001 : 2015 Certified Institution Approved by A.I.C.T.E. and Affiliated to Anna University