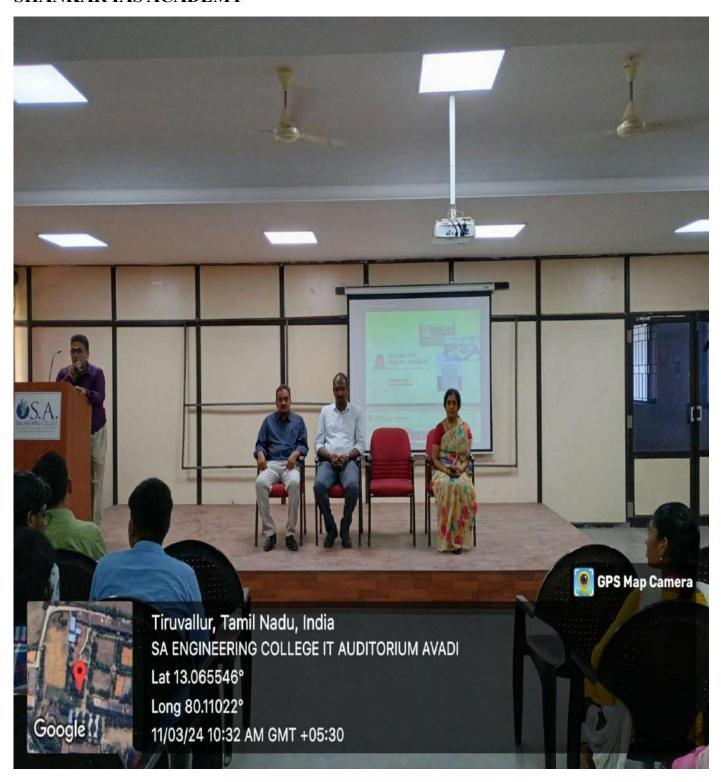

#### **SHANKAR IAS ACADEMY**

(AUTONOMOUS

Sponsored by Dharma Naidu Educational and Charitable Trust Accredited by NBA, NAAC with 'A' Grade & ISO 9001 : 2015 Certified Institution Approved by A.I.C.T.E. and Affiliated to Anna University