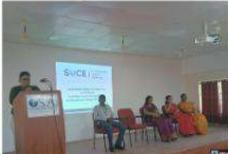

### S.A. Engineering College, Chennai-77

(An Autonomous Institution, Affiliated to Anna University)
Accredited by NAAC 'A' Grade & ISO 9001:2015 Certified Institution

ORGANIZED GUEST LECTURE ON

#### PREAMBLE TO PHOTOVOLTAIC CELL

FOR I YEAR STUDENTS ON DATE-17.04.2024

#### RESOURCE PERSON

Dr. N.R.SHEELA &ASSOCIATE PROFESSOR /HEAD SRI VENKATESWARA COLLEGE OF ENGINEERING

saec@saec.ac.ii

044 2680 1999

(AUTONOMOUS

(AUTONOMOUS

Sponsored by Dharma Naidu Educational and Charitable Trust Accredited by NBA, NAAC with 'A' Grade & ISO 9001 : 2015 Certified Institution Approved by A.I.C.T.E. and Affiliated to Anna University