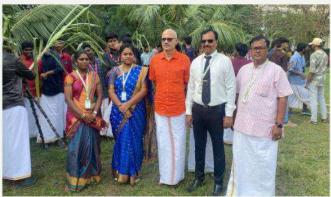

## **PONGAL CELEBRATIONS**

**12 JANUARY 2024** 

(AUTONOMOUS

Sponsored by Dharma Naidu Educational and Charitable Trust Accredited by NBA, NAAC with 'A' Grade & ISO 9001 : 2015 Certified Institution Approved by A.I.C.T.E. and Affiliated to Anna University

Poonamallee - Avadi Main Road, Thiruverkadu, Chennai - 600 077 Phone 2680 1999 2680 1499 Fax 2680 1899