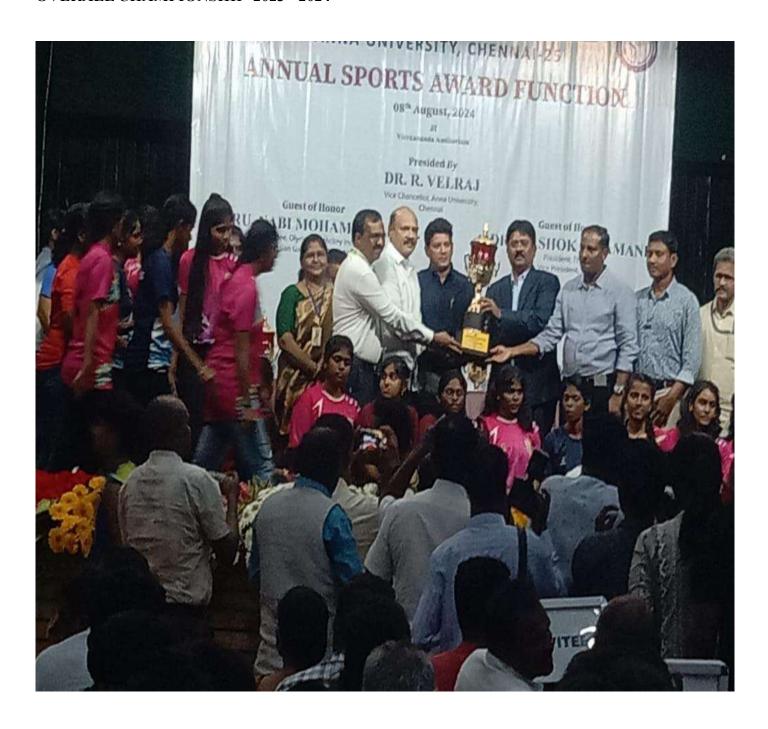

# ANNUAL SPORTS AWARD FUNCTION - ANNA UNIVSRSITY - OVERALL CHAMPIONSHIP 2023 - 2024

(AUTONOMOUS

Sponsored by Dharma Naidu Educational and Charitable Trust Accredited by NBA, NAAC with 'A' Grade & ISO 9001 : 2015 Certified Institution Approved by A.I.C.T.E. and Affiliated to Anna University