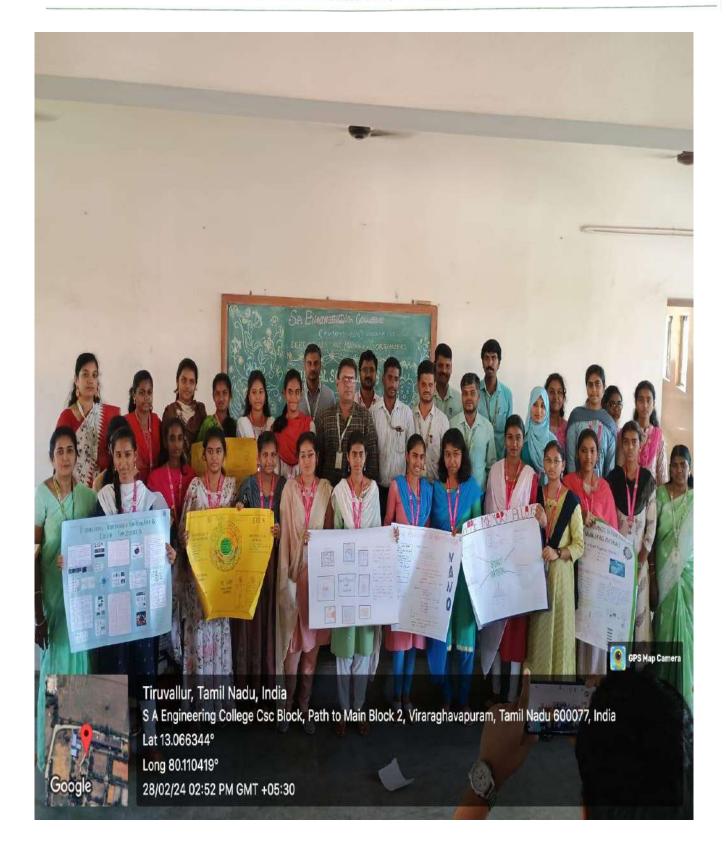

### S.A. Engineering College, Chennai-77

(An Autonomous Institution, Affiliated to Anna University)
Accredited by NAAC 'A' Grade & ISO 9001:2015 Certified Institution

ORGANIZED GUEST LECTURE ON

#### PREAMBLE TO PHOTOVOLTAIC CELL

FOR I YEAR STUDENTS ON DATE-17.04.2024

#### RESOURCE PERSON

Dr. N.R.SHEELA &ASSOCIATE PROFESSOR /HEAD SRI VENKATESWARA COLLEGE OF ENGINEERING

saec@saec.ac.ii

044 2680 1999

(AUTONOMOUS

(AUTONOMOUS

Sponsored by Dharma Naidu Educational and Charitable Trust Accredited by NBA, NAAC with 'A' Grade & ISO 9001 : 2015 Certified Institution Approved by A.I.C.T.E. and Affiliated to Anna University