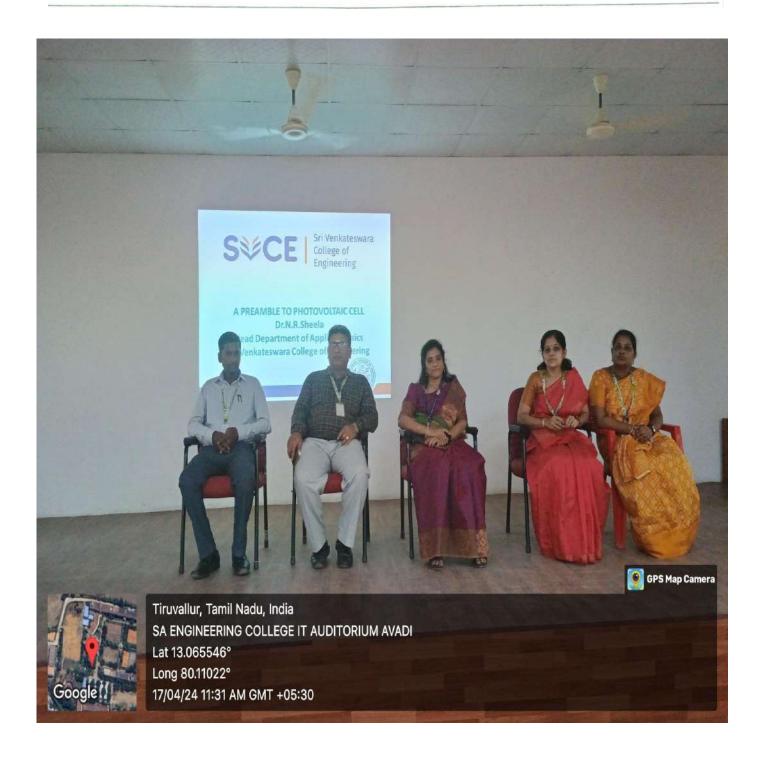

### S.A. Engineering College, Chennai-77

(An Autonomous Institution, Affiliated to Anna University)
Accredited by NAAC 'A' Grade & ISO 9001:2015 Certified Institution

ORGANIZED GUEST LECTURE ON

#### PREAMBLE TO PHOTOVOLTAIC CELL

FOR I YEAR STUDENTS ON DATE-17.04.2024

#### RESOURCE PERSON

Dr. N.R.SHEELA &ASSOCIATE PROFESSOR /HEAD SRI VENKATESWARA COLLEGE OF ENGINEERING

saec@saec.ac.ii

044 2680 1999

(AUTONOMOUS

(AUTONOMOUS

Sponsored by Dharma Naidu Educational and Charitable Trust Accredited by NBA, NAAC with 'A' Grade & ISO 9001 : 2015 Certified Institution Approved by A.I.C.T.E. and Affiliated to Anna University