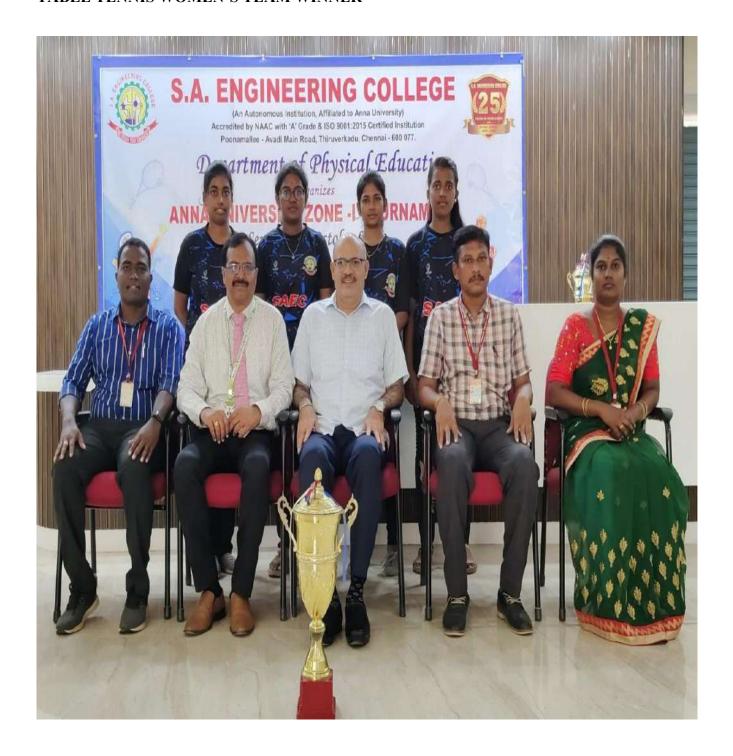

#### TABLE TENNIS WOMEN'S TEAM WINNER

(AUTONOMOUS

Sponsored by Dharma Naidu Educational and Charitable Trust Accredited by NBA, NAAC with 'A' Grade & ISO 9001 : 2015 Certified Institution Approved by A.I.C.T.E. and Affiliated to Anna University