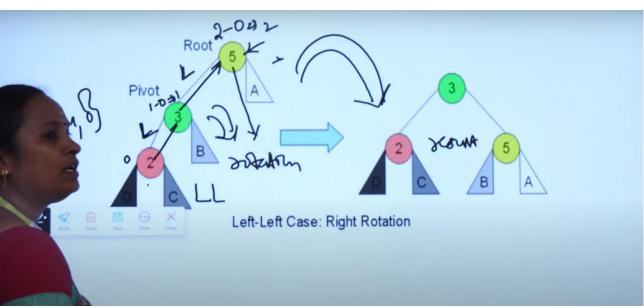

hat promotes independent and collaborative education.





**Industry Connect**- Seminar and Conference room are digitally equipped where guest lectures, expert talks and various competitions are regularly organized for students.









**Smart Classroom with Interactive Panel** - Faculties are encouraged to utilize Smart Classrooms equipped with Interactive Panels to enhance teaching and learning experiences. These interactive panels provide high-definition displays, touch-enabled controls, and real-time annotation tools, enabling dynamic and engaging classroom sessions. With multimedia capabilities and seamless internet connectivity, instructors can integrate videos, animations, and online resources into their lessons, making complex concepts more accessible and visually appealing.









**Smart Board Presentation** 





**Smart Board Presentation** 

## **GATE Coaching Sessions through Interactive Panels:**

The institution offers dedicated GATE (Graduate Aptitude Test in Engineering) coaching sessions to empower students in achieving academic excellence and preparing them for higher education opportunities and competitive careers. These sessions are systematically designed and conducted by experienced faculty members and subject matter experts to ensure comprehensive coverage of the GATE syllabus.



## **CLASSROOMS EQUIPED SMART BOARD:**