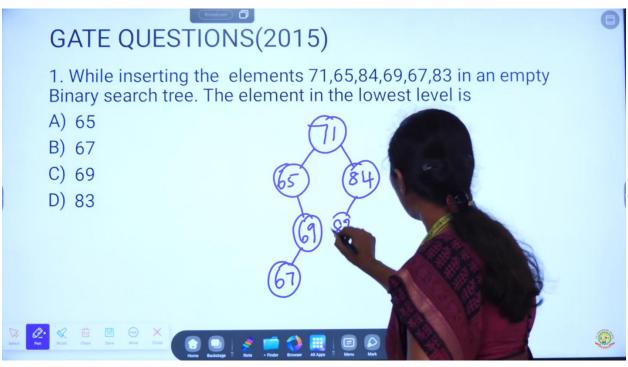

## **GATE Coaching Sessions through Interactive Panels:**

The institution offers dedicated GATE (Graduate Aptitude Test in Engineering) coaching sessions to empower students in achieving academic excellence and preparing them for higher education opportunities and competitive careers. These sessions are systematically designed and conducted by experienced faculty members and subject matter experts to ensure comprehensive coverage of the GATE syllabus.