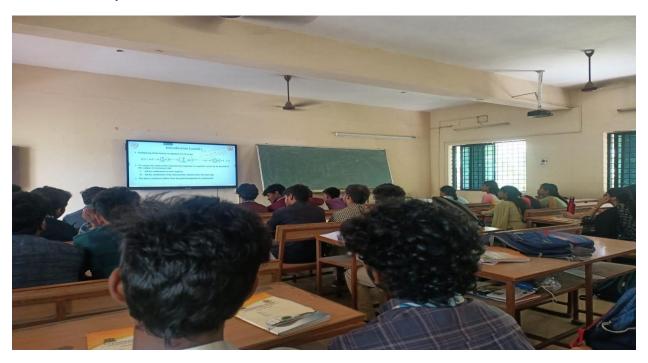

**Smart Classroom with Interactive Panel** - Faculties are encouraged to utilize Smart Classrooms equipped with Interactive Panels to enhance teaching and learning experiences. These interactive panels provide high-definition displays, touch-enabled controls, and real-time annotation tools, enabling dynamic and engaging classroom sessions. With multimedia capabilities and seamless internet connectivity, instructors can integrate videos, animations, and online resources into their lessons, making complex concepts more accessible and visually appealing.

## **CLASSROOMS EQUIPED SMART BOARD:**