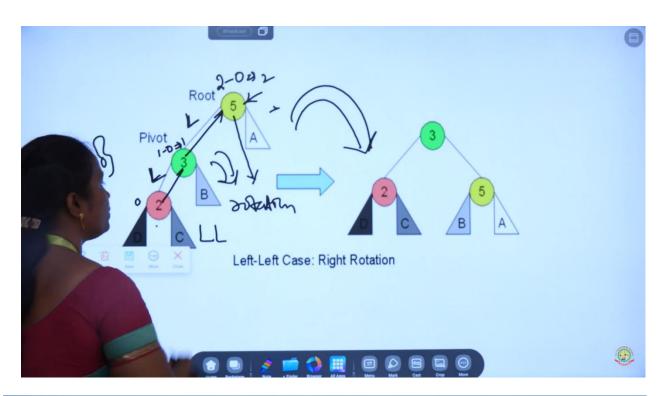

that promotes independent and collaborative education.





**Industry Connect**- Seminar and Conference room are digitally equipped where guest lectures, expert talks and various competitions are regularly organized for students.









**Smart Classroom with Interactive Panel** - Faculties are encouraged to utilize Smart Classrooms equipped with Interactive Panels to enhance teaching and learning experiences. These interactive panels provide high-definition displays, touch-enabled controls, and real-time annotation tools, enabling dynamic and engaging classroom sessions. With multimedia capabilities and seamless internet connectivity, instructors can integrate videos, animations, and online resources into their lessons, making complex concepts more accessible and visually appealing.









**Smart Board Presentation** 





**Smart Board Presentation** 

## **GATE Coaching Sessions through Interactive Panels:**

The institution offers dedicated GATE (Graduate Aptitude Test in Engineering) coaching sessions to empower students in achieving academic excellence and preparing them for higher education opportunities and competitive careers. These sessions are systematically designed and conducted by experienced faculty members and subject matter experts to ensure comprehensive coverage of the GATE syllabus.



## **CLASSROOMS EQUIPED SMART BOARD:**