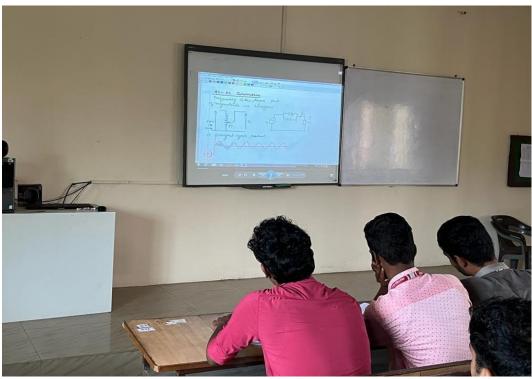

**Smart Classroom with Interactive Panel** - Faculties are encouraged to utilize Smart Classrooms equipped with Interactive Panels to enhance teaching and learning experiences. These interactive panels provide high-definition displays, touch-enabled controls, and real-time annotation tools, enabling dynamic and engaging classroom sessions. With multimedia capabilities and seamless internet connectivity, instructors can integrate videos, animations, and online resources into their lessons, making complex concepts more accessible and visually appealing.

**Smart Board Presentation** 

**Smart Board Presentation** 

## **CLASSROOMS EQUIPED SMART BOARD:**