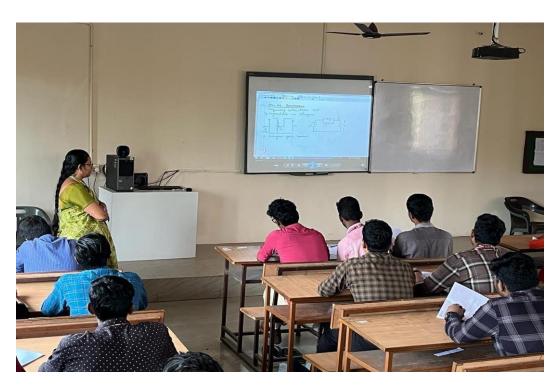

**Smart Classroom with Interactive Panel** - Faculties are encouraged to utilize Smart Classrooms equipped with Interactive Panels to enhance teaching and learning experiences. These interactive panels provide high-definition displays, touch-enabled controls, and real-time annotation tools, enabling dynamic and engaging classroom sessions. With multimedia capabilities and seamless internet connectivity, instructors can integrate videos, animations, and online resources into their lessons, making complex concepts more accessible and visually appealing.

**Smart Board Presentation** 

**Smart Board Presentation** 

## **CLASSROOMS EQUIPED SMART BOARD:**