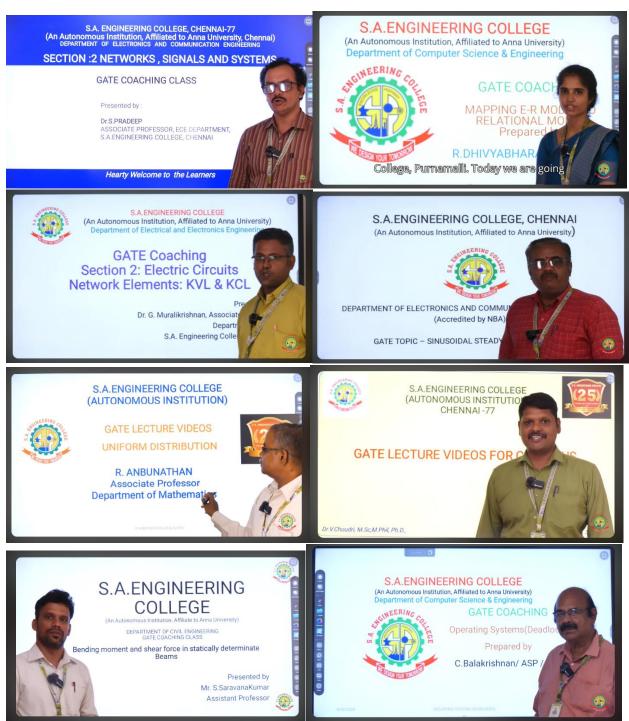

## **GATE Coaching Sessions through Interactive Panels:**

The institution offers dedicated GATE (Graduate Aptitude Test in Engineering) coaching sessions to empower students in achieving academic excellence and preparing them for higher education opportunities and competitive careers. These sessions are systematically designed and conducted by experienced faculty members and subject matter experts to ensure comprehensive coverage of the GATE syllabus.